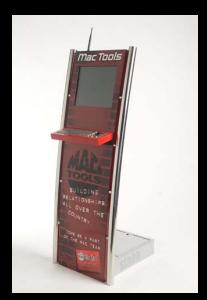

# SLABB X5

### **Description:**

The Slabb X5 kiosk is a smart blend of stainless steel, simplicity, elegance, function and aesthetics. Its rugged indoor design allows it to be placed in most public indoor access areas.

A wide range of components are available to provide customized functionality, including credit card readers, touch screens, keyboard & trackball and a wide variety of printers.

Display options for the lower or standard screen include a 19", 22", 26" or 32" LCD (vertical or horizontal), with or without a touch screen.

An optional 19", 22", 26" or 32" overhead LCD monitor is the perfect advertising opportunity and can be used to create an eye-catching experience for kiosk users or passersby within close proximity to kiosk.