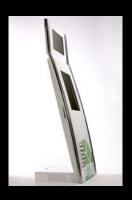

### **Description:**

The Slabb X5 kiosk is a smart blend of stainless steel, simplicity, elegance, function and aesthetics. Its rugged indoor design allows it to be placed in most public indoor access areas.

A wide range of components are available to provide customized functionality, including credit card readers, touch screens, keyboard & trackball and a wide variety of printers.

Display options for the lower or standard screen include a 19", 22", 26" or 32" LCD (vertical or horizontal), with or without a touch screen.

An optional 19", 22", 26" or 32" overhead LCD monitor is the perfect advertising opportunity and can be used to create an eye-catching experience for kiosk users or passersby within close proximity to kiosk.