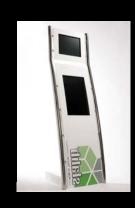

### **Description:**

The Slabb X5 kiosk is a smart blend of stainless steel, simplicity, elegance, function and aesthetics. Its rugged indoor design allows it to be placed in most public indoor access areas.

A wide range of components are available to provide customized functionality, including credit card readers, touch screens, keyboard & trackball and a wide variety of printers.

Display options for the lower or standard screen include a 19", 22", 26" or 32" LCD (vertical or horizontal), with or without a touch screen.

An optional 19", 22", 26" or 32" overhead LCD monitor is the perfect advertising opportunity and can be used to create an eye-catching experience for kiosk users or passersby within close proximity to kiosk.